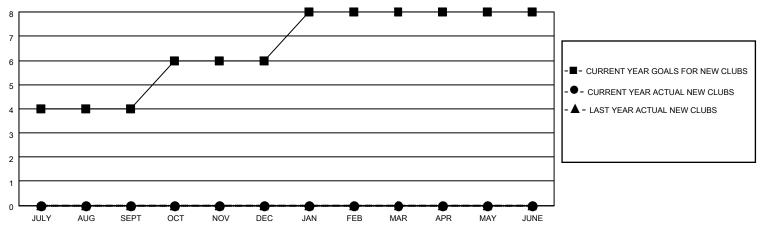

### **LOCATION INDIA** District 321B2 Results as of: 8/31/2020

| Clubs         |               |             |               | Members               |                         |                         |                                                    |  |
|---------------|---------------|-------------|---------------|-----------------------|-------------------------|-------------------------|----------------------------------------------------|--|
|               | RESULTS FOR   | R 2020-2021 |               | RESULTS FOR 2020-2021 |                         |                         |                                                    |  |
| QUARTER       | NEW CLUB GOAL | NEW CLUBS   | DROPPED CLUBS | QUARTER MEM           | IBER GROWTH NET<br>GOAL | MEMBER GROWTH<br>ACTUAL | DROPPED<br>MEMBERS ACTUAL<br>(including transfers) |  |
| JULY/AUG/SEPT | 4             | 0           | 0             | JULY/AUG/SEPT         | 20                      | 8                       | 7                                                  |  |
| OCT/NOV/DEC   | 2             | 0           | 0             | OCT/NOV/DEC           | 50                      | 0                       | 0                                                  |  |
| JAN/FEB/MAR   | 2             | 0           | 0             | JAN/FEB/MAR           | 10                      | 0                       | 0                                                  |  |
| APR/MAY/JUNE  | 0             | 0           | 0             | APR/MAY/JUNE          | 6                       | 0                       | 0                                                  |  |

## GOALS AND ACTUAL NEW CLUBS CUMULATIVE