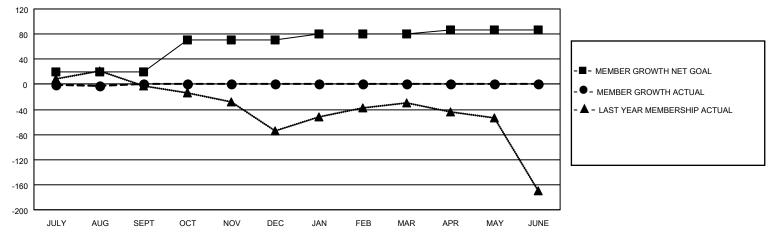

### **LOCATION INDIA** District 321B2 Results as of: 8/31/2020

| Clubs         |               |             |               | Members               |                         |                         |                                                    |  |
|---------------|---------------|-------------|---------------|-----------------------|-------------------------|-------------------------|----------------------------------------------------|--|
|               | RESULTS FOR   | R 2020-2021 |               | RESULTS FOR 2020-2021 |                         |                         |                                                    |  |
| QUARTER       | NEW CLUB GOAL | NEW CLUBS   | DROPPED CLUBS | QUARTER MEM           | IBER GROWTH NET<br>GOAL | MEMBER GROWTH<br>ACTUAL | DROPPED<br>MEMBERS ACTUAL<br>(including transfers) |  |
| JULY/AUG/SEPT | 4             | 0           | 0             | JULY/AUG/SEPT         | 20                      | 8                       | 7                                                  |  |
| OCT/NOV/DEC   | 2             | 0           | 0             | OCT/NOV/DEC           | 50                      | 0                       | 0                                                  |  |
| JAN/FEB/MAR   | 2             | 0           | 0             | JAN/FEB/MAR           | 10                      | 0                       | 0                                                  |  |
| APR/MAY/JUNE  | 0             | 0           | 0             | APR/MAY/JUNE          | 6                       | 0                       | 0                                                  |  |

### GOALS AND ACTUAL MEMBERS CUMULATIVE

| DROPPED CLUBS: 0 |   | 1 CLUBS OF 56 ADDED 1 OR MORE<br>NEW MEMBERS | GENDER DISTRIBUTION  MALE 1,064 (63.22%) |              |       |
|------------------|---|----------------------------------------------|------------------------------------------|--------------|-------|
| DROPPED MEMBERS  |   |                                              | FEMALE                                   | 619 (36.78%) |       |
| DECEASED         | 2 | CLICK HERE FOR CUMULATIVE                    | TOTAL FAMILY UNIT MEMBERS                |              | 1,142 |
| CLUB CANCELLED   | 0 | MEMBERSHIP DATA                              |                                          |              | GEG   |
| OTHER 5          |   |                                              | FAMILY MEMBERS PAYING HALF DUES          |              | 656   |
| TOTAL            | 7 |                                              | B020                                     |              |       |